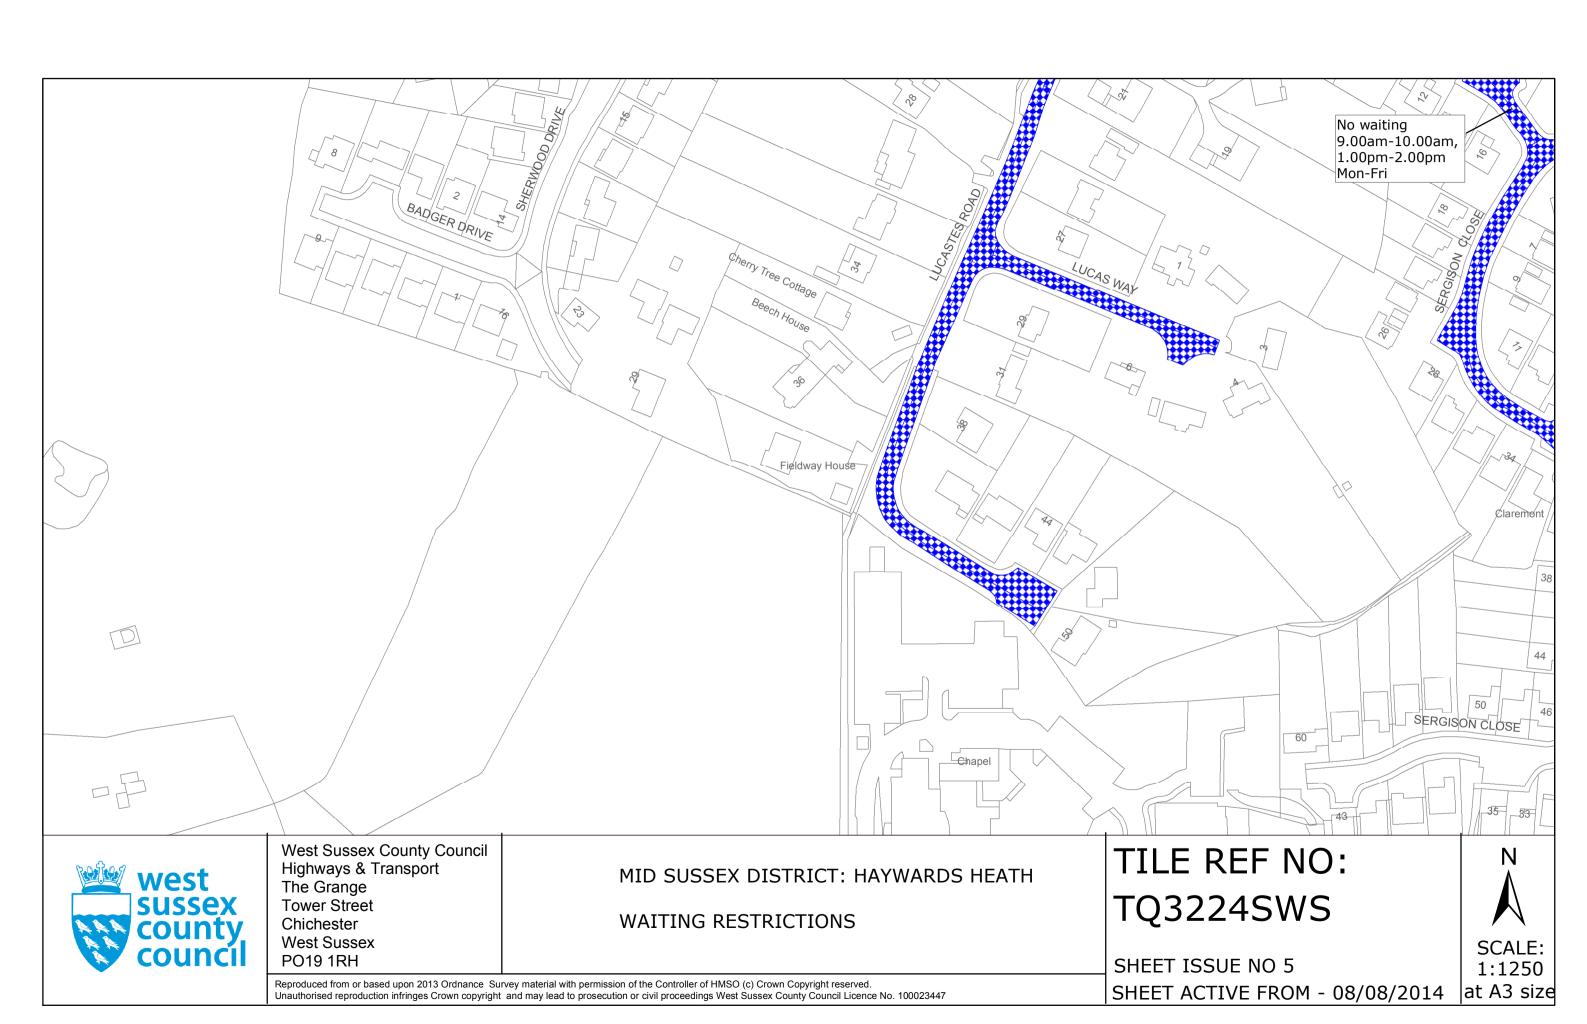

## FIRST SCHEDULE Plans to be Replaced

TQ3224SWN (Issue Number 4) TQ3224SWS (Issue Number 4)

# SECOND SCHEDULE Replacement Plans

TQ3224SWN (Issue Number 5) TQ3224SWS (Issue Number 5)

THE Common Seal of THE WEST SUSSEX COUNTY COUNCIL was hereto affixed the

SEVENTU

day of Aucust

2014

Authorised Signatory