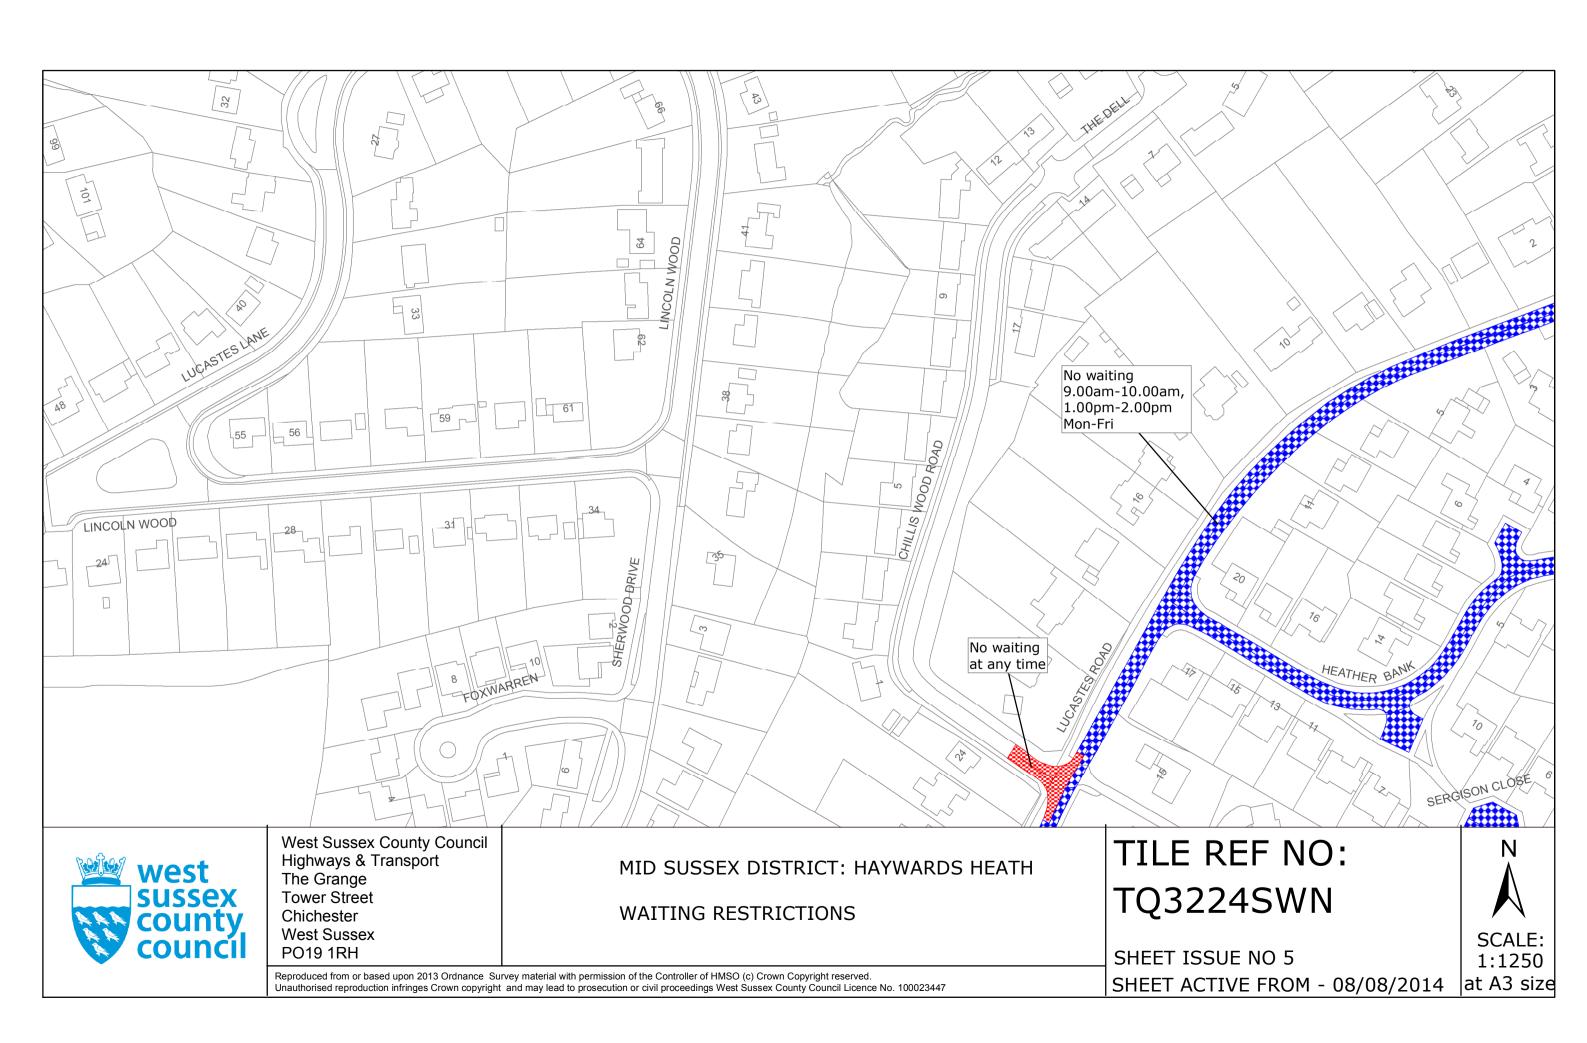

## FIRST SCHEDULE Plans to be Replaced

TQ3224SWN (Issue Number 4) TQ3224SWS (Issue Number 4)

# SECOND SCHEDULE Replacement Plans

TQ3224SWN (Issue Number 5) TQ3224SWS (Issue Number 5)

THE Common Seal of THE WEST SUSSEX COUNTY COUNCIL was hereto affixed the

SEVENTU

day of Aucust

2014

Authorised Signatory