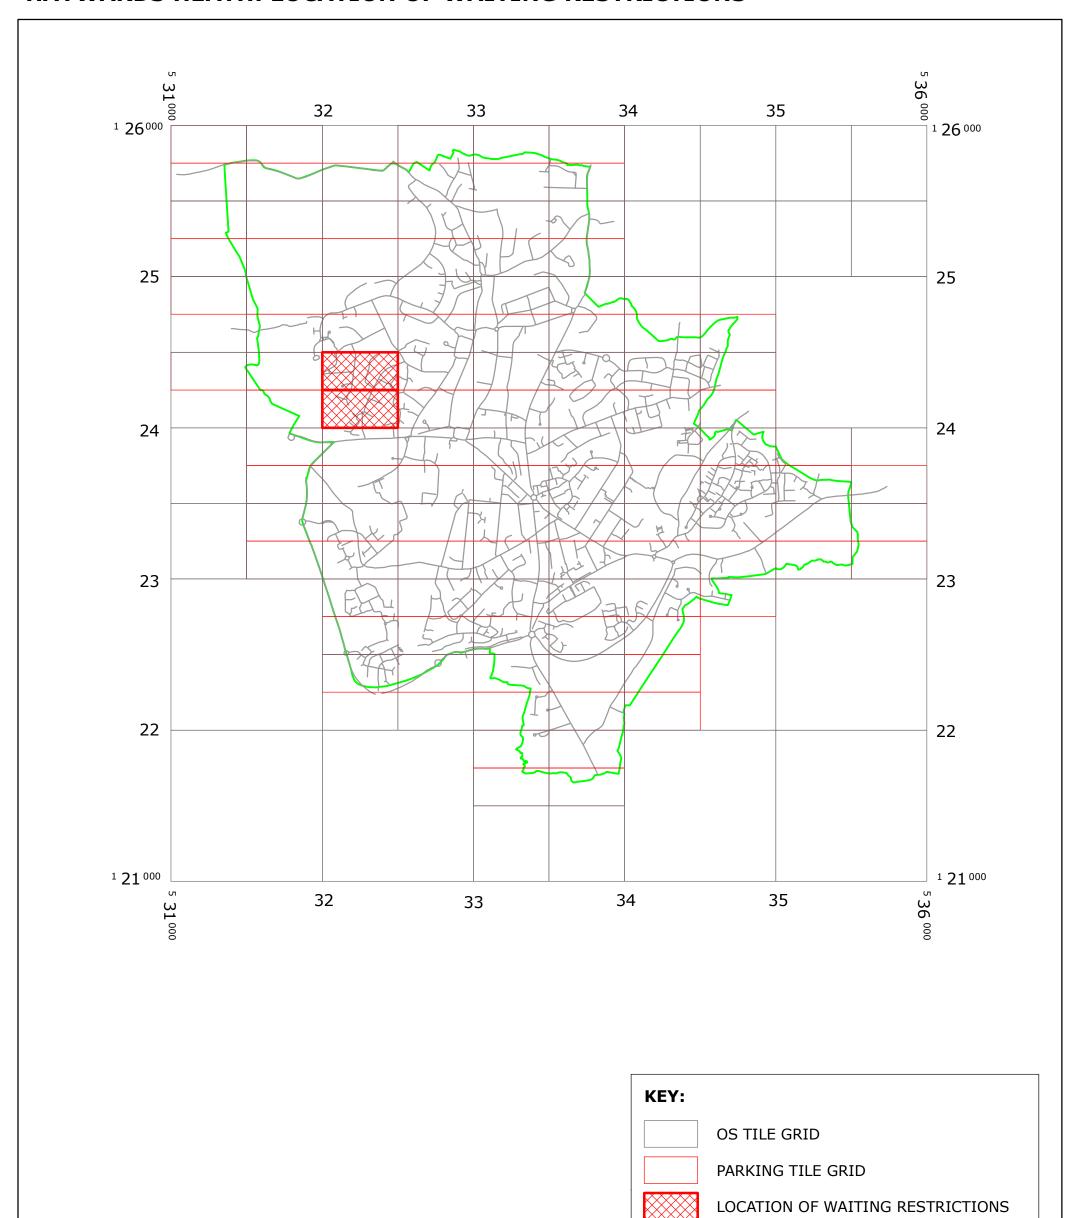

## **HAYWARDS HEATH: LOCATION OF WAITING RESTRICTIONS**

West Sussex County Council Communities & Infrastructure The Grange Tower Street Chichester West Sussex

PO19 1RH

WEST SUSSEX COUNTY COUNCIL ((MID SUSSEX DISTRICT) (PARKING PLACES AND TRAFFIC REGULATION)

(CONSOLIDATION No.2) ORDER 2006)

(HAYWARDS HEATH: LUCASTES ROAD AND LUCAS WAY AMENDMENT)

PARISH BOUNDARY

**ROAD NETWORK** 

**ORDER 2014** 

LOCATION OF WAITING RESTRICTIONS

Reproduced from or based upon 2013 Ordnance Survey material with permission of the Controller of HMSO (c) Crown Copyright reserved. Unauthorised reproduction infringes Crown copyright and may lead to prosecution or civil proceedings West Sussex County Council Licence No. 100023447

SCALE: 1:25,000 DATE: 08/08/2014